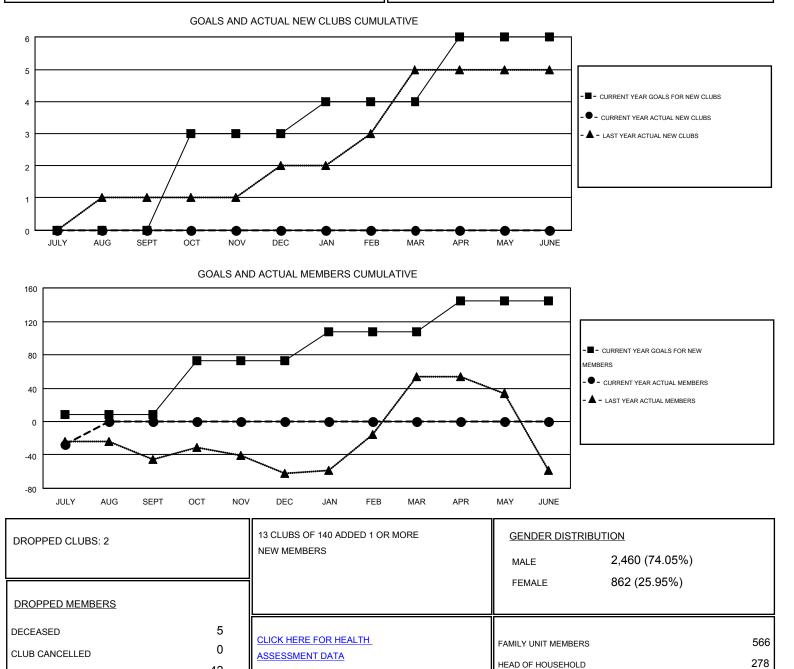

## GMT: HARVEY WHITLEY

| Clubs                 |                  |           |                  |                  | Members               |                    |                                        |                    |                  |
|-----------------------|------------------|-----------|------------------|------------------|-----------------------|--------------------|----------------------------------------|--------------------|------------------|
| RESULTS FOR 2015-2016 |                  |           |                  |                  | RESULTS FOR 2015-2016 |                    |                                        |                    |                  |
| QUARTER               | NEW CLUB<br>GOAL | NEW CLUBS | DROPPED<br>CLUBS | NET<br>GAIN/LOSS | QUARTER               | NEW MEMBER<br>GOAL | CHARTER AND<br>NEW<br>MEMBERS<br>ADDED | DROPPED<br>MEMBERS | NET<br>GAIN/LOSS |
| JULY/AUG/SEPT         | 0                | 0         | 2                | -2               | JULY/AUG/SEPT         | 8                  | 20                                     | 47                 | -27              |
| OCT/NOV/DEC           | 3                | 0         | 0                | 0                | OCT/NOV/DEC           | 65                 | 0                                      | 0                  | 0                |
| JAN/FEB/MAR           | 1                | 0         | 0                | 0                | JAN/FEB/MAR           | 35                 | 0                                      | 0                  | 0                |
| APR/MAY/JUNE          | 2                | 0         | 0                | 0                | APR/MAY/JUNE          | 36                 | 0                                      | 0                  | 0                |

OTHER

TOTAL

42

47

288

NON-HEAD OF HOUSEHOLD